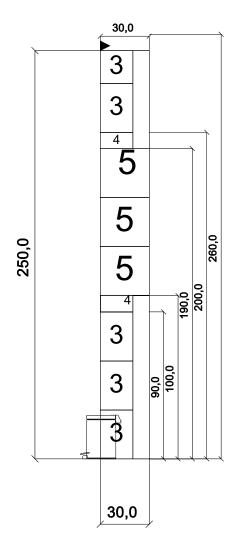

05.10.2016

STRANY

OBJEKT 2

STRANY

| 3 |   | 3 |   | 3 | 3 |   |  |
|---|---|---|---|---|---|---|--|
| 3 | 3 | 3 | 3 | 3 |   | 3 |  |
| 4 | 4 | 4 | 4 | 4 | 4 | 4 |  |

| 5 | 5 | 5 | 5 | 5 | 5 | 5 |
|---|---|---|---|---|---|---|
|   |   |   |   |   |   |   |

SPODEK

| _ |   |   |   |   |
|---|---|---|---|---|
|   | 5 | 5 | 5 | 5 |

VRCH

STRANY

| 4 | 4 | 4 | 4   | 4  | 4 | 4 |  |
|---|---|---|-----|----|---|---|--|
| 3 |   | 3 | 3 3 |    |   |   |  |
| 3 |   | 3 | 3 3 |    |   |   |  |
| 3 |   | 3 |     | 3_ | 3 |   |  |