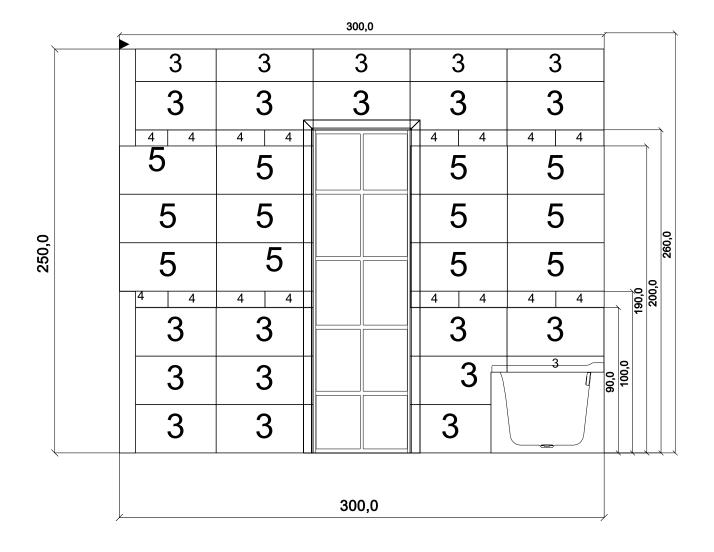

05.10.2016

STRANY

OBJEKT 2

STRANY

| 3 |   | 3 |   | 3 | 3 |   |  |
|---|---|---|---|---|---|---|--|
| 3 | 3 | 3 | 3 | 3 |   | 3 |  |
| 4 | 4 | 4 | 4 | 4 | 4 | 4 |  |

| 5 | 5 | 5 | 5 | 5 | 5 | 5 |
|---|---|---|---|---|---|---|
|   |   |   |   |   |   |   |

SPODEK

| _ |   |   |   |   |
|---|---|---|---|---|
|   | 5 | 5 | 5 | 5 |

VRCH

STRANY

| 4 | 4 | 4 | 4   | 4  | 4 | 4 |  |
|---|---|---|-----|----|---|---|--|
| 3 |   | 3 | 3 3 |    |   |   |  |
| 3 |   | 3 | 3 3 |    |   |   |  |
| 3 |   | 3 |     | 3_ | 3 |   |  |