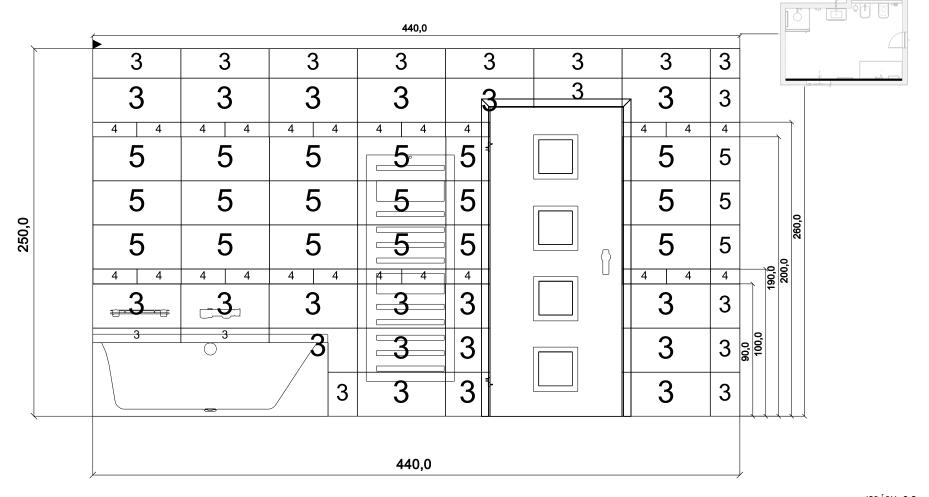

Zpracoval Ing. Marek Pěnička

Projekt

Místnost-1

| 1 | 1 | 1 | ////////////////////////////////////// | 1 |   | 1 | 1 | 1 | 1 |       |
|---|---|---|----------------------------------------|---|---|---|---|---|---|-------|
| 1 | 1 | 2 | 1                                      | 2 | 1 | 2 | 1 | 2 | 1 |       |
| 1 | 1 | 1 | 1                                      | 1 | 1 | 1 | 1 | 1 | 1 |       |
| 2 | 1 | 2 | 1                                      | 2 | 1 | 2 | 1 | 2 | 1 | -<br> |
| 1 | 1 | 1 | 1                                      | 1 | 1 | 1 | 1 | 1 | 1 |       |
| 2 | 1 | 2 | 1                                      | 2 | 1 | 2 |   |   |   |       |
| 1 | 1 | 1 | 1                                      | 1 | 1 | 1 |   |   |   |       |
|   |   | 1 | 1                                      |   |   |   |   |   |   |       |

<sup>Zpracoval</sup> Ing. Marek Pěnička Projekt

OBJEKT 3

3

3

3

(SPÁRY 0,2 cm)

Zpracoval Ing. Marek Pěnička Zákazník Projekt Vzorová Koupelna

Datum

05.10.2016

STRANY

OBJEKT 2

STRANY

| 3 |   | 3 |   | 3 | 3 |   |  |
|---|---|---|---|---|---|---|--|
| 3 | 3 | 3 | 3 | 3 |   | 3 |  |
| 4 | 4 | 4 | 4 | 4 | 4 | 4 |  |

| 5 | 5 | 5 | 5 | 5 | 5 | 5 |
|---|---|---|---|---|---|---|
|   |   |   |   |   |   |   |

SPODEK

| _ |   |   |   |   |
|---|---|---|---|---|
|   | 5 | 5 | 5 | 5 |

VRCH

STRANY

| 4 | 4 | 4 | 4   | 4  | 4 | 4 |  |
|---|---|---|-----|----|---|---|--|
| 3 |   | 3 | 3 3 |    |   |   |  |
| 3 |   | 3 | 3 3 |    |   |   |  |
| 3 |   | 3 |     | 3_ | 3 |   |  |