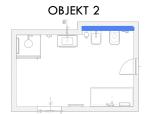

05.10.2016

STRANY

OBJEKT 2

STRANY

| 3 |   | 3 |   | 3 | 3 |   |  |
|---|---|---|---|---|---|---|--|
| 3 | 3 | 3 | 3 | 3 |   | 3 |  |
| 4 | 4 | 4 | 4 | 4 | 4 | 4 |  |

| 5 | 5 | 5 | 5 | 5 | 5 | 5 |
|---|---|---|---|---|---|---|
|   |   |   |   |   |   |   |