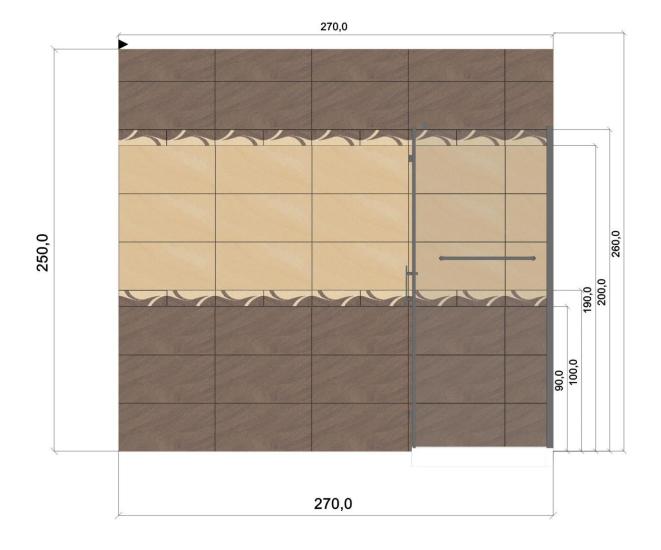

<sup>Zpracoval</sup> Ing. Marek Pěnička Projekt

OBJEKT 3

3

3

3

(SPÁRY 0,2 cm)

Zpracoval Ing. Marek Pěnička Zákazník Projekt Vzorová Koupelna

Datum

05.10.2016

STRANY

OBJEKT 2

STRANY

| 3 |   | 3 |   | 3 | 3 |   |  |
|---|---|---|---|---|---|---|--|
| 3 | 3 | 3 | 3 | 3 |   | 3 |  |
| 4 | 4 | 4 | 4 | 4 | 4 | 4 |  |

| 5 | 5 | 5 | 5 | 5 | 5 | 5 |
|---|---|---|---|---|---|---|
|   |   |   |   |   |   |   |

SPODEK

| _ |   |   |   |   |
|---|---|---|---|---|
|   | 5 | 5 | 5 | 5 |

VRCH

STRANY

| 4 | 4 | 4 | 4   | 4  | 4 | 4 |  |
|---|---|---|-----|----|---|---|--|
| 3 |   | 3 | 3 3 |    |   |   |  |
| 3 |   | 3 | 3 3 |    |   |   |  |
| 3 |   | 3 |     | 3_ | 3 |   |  |