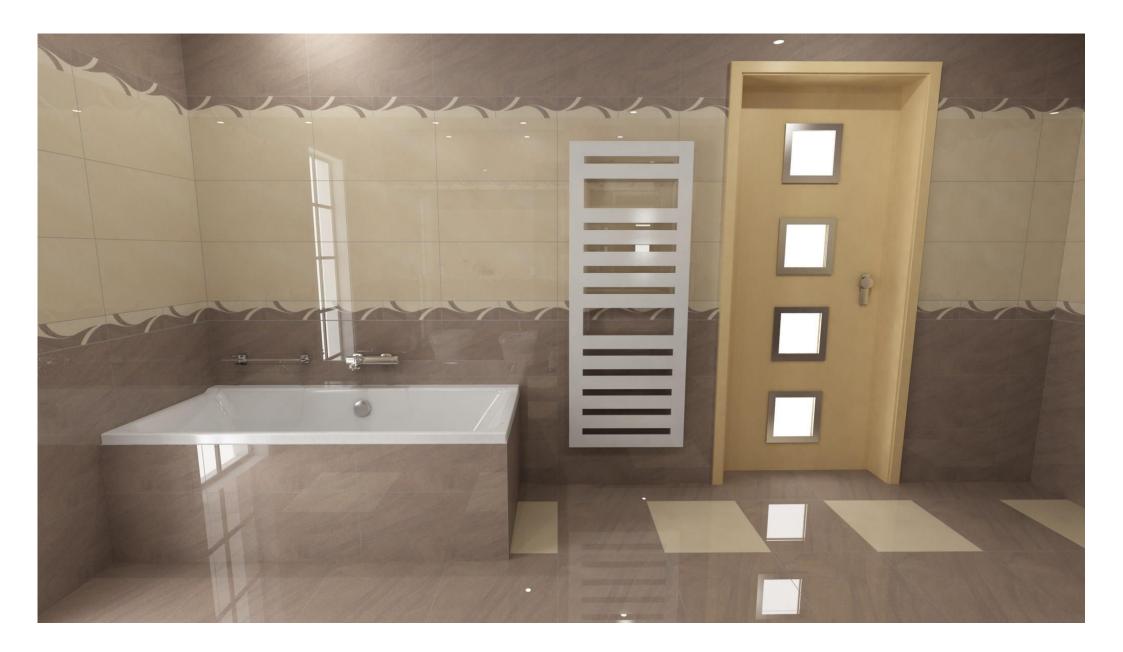

## Grafický návrh - varianta Profi

Vzorová koupelna – Arkesia

<sup>Zákazník</sup> Vzorová Koupelna

STRANY

Zpracoval Ing. Marek Pěnička

Projekt

-

SPODEK

STRANY

(SPÁRY 0,2 cm)