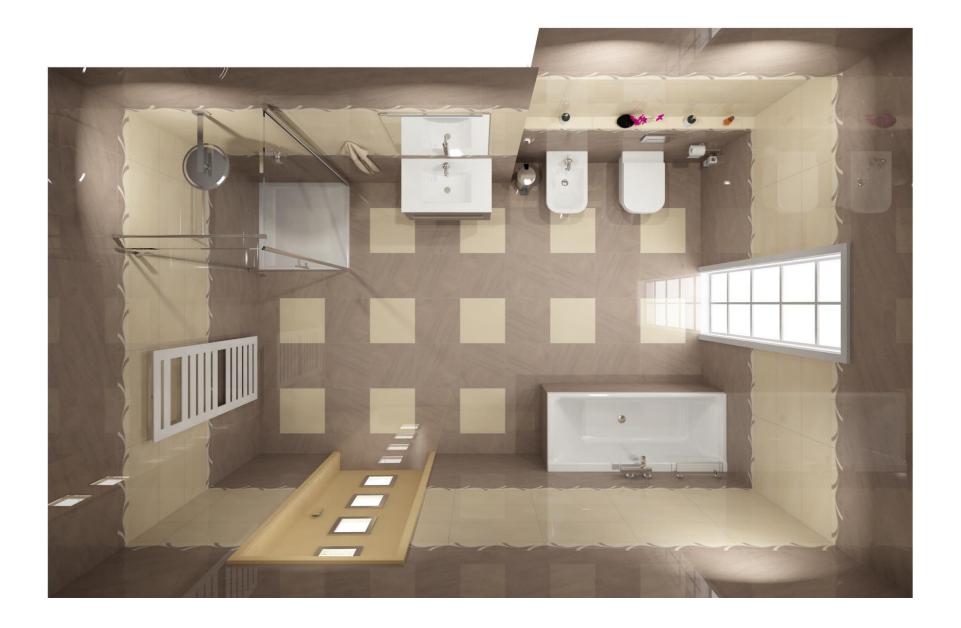

## Grafický návrh - varianta Profi

Vzorová koupelna – Arkesia

05.10.2016

STRANY

OBJEKT 2

STRANY

| 3 |   | 3 |   | 3 | 3 |   |  |
|---|---|---|---|---|---|---|--|
| 3 | 3 | 3 | 3 | 3 |   | 3 |  |
| 4 | 4 | 4 | 4 | 4 | 4 | 4 |  |

| 5 | 5 | 5 | 5 | 5 | 5 | 5 |
|---|---|---|---|---|---|---|
|   |   |   |   |   |   |   |