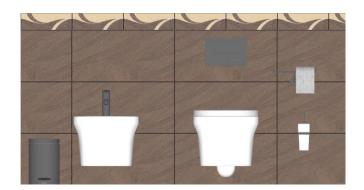

<sup>Zpracoval</sup> Ing. Marek Pěnička Projekt

OBJEKT 3

3

3

3

(SPÁRY 0,2 cm)

Zpracoval Ing. Marek Pěnička Zákazník Projekt Vzorová Koupelna

Datum

05.10.2016

STRANY

OBJEKT 2

STRANY

| 3 |   | 3 |   | 3 | 3 |   |  |
|---|---|---|---|---|---|---|--|
| 3 | 3 | 3 | 3 | 3 |   | 3 |  |
| 4 | 4 | 4 | 4 | 4 | 4 | 4 |  |

| 5 | 5 | 5 | 5 | 5 | 5 | 5 |
|---|---|---|---|---|---|---|
|   |   |   |   |   |   |   |

SPODEK

| _ |   |   |   |   |
|---|---|---|---|---|
|   | 5 | 5 | 5 | 5 |

VRCH

STRANY

| 4 | 4 | 4 | 4   | 4  | 4 | 4 |  |
|---|---|---|-----|----|---|---|--|
| 3 |   | 3 | 3 3 |    |   |   |  |
| 3 |   | 3 | 3 3 |    |   |   |  |
| 3 |   | 3 |     | 3_ | 3 |   |  |