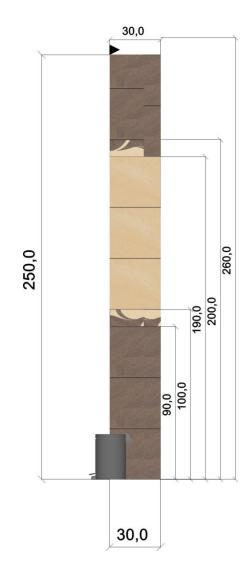

<sup>Zákazník</sup> Vzorová Koupelna

STRANY

Zpracoval Ing. Marek Pěnička

Projekt

-

SPODEK

STRANY

(SPÁRY 0,2 cm)

Datum

05.10.2016

VRCH

STRANY

kompletní výčet materiálů

| Obrázek | Výrobce             | Katalogové<br>číslo | Kolekce | Název materiálu                    | Formát    | M.J. | Množství | Počet ks<br>(celkem) | Počet<br>balení | Jednotková<br>cena | Cena Celkem |
|---------|---------------------|---------------------|---------|------------------------------------|-----------|------|----------|----------------------|-----------------|--------------------|-------------|
|         | Ceramika<br>Paradyz | 119203              | ARKESIA | Arkesia Mocca Poler 44,8x44,8 -    | 44,8x44,8 | MQ   | 11,24    | 49,00                | 7               | 759,15             | 8532,41     |
|         | Ceramika<br>Paradyz | 114473              | ARKESIA | Arkesia Brown Poler 44,8x44,8 -    | 44,8x44,8 | MQ   | 3,21     | 13,00                | 2               | 759,15             | 2437,83     |
|         | Ceramika<br>Paradyz | 119204              | ARKESIA | Arkesia Mocca Poler 59,8x29,8 -    | 59,8x29,8 | MQ   | 24,24    | 129,00               | 17              | 798,84             | 19360,48    |
| 4       | Ceramika<br>Paradyz | 119215              | ARKESIA | Arkesia Mocca Listela A 29,8x9.8 - | 29,8x9,8  | PZ   | 110,00   | 91,00                | 5               | 315,00             | 34650,00    |
|         | Ceramika<br>Paradyz | 114978              | ARKESIA | Arkesia Brown Poler 59,8x29,8 -    | 59,8x29,8 | MQ   | 14,26    | 78,00                | 10              | 798,84             | 11388,52    |