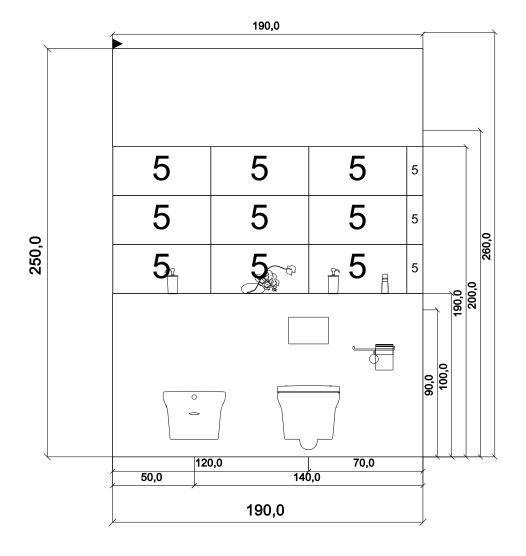

05.10.2016

STRANY

OBJEKT 2

STRANY

| 3 |   | 3 |   | 3 | 3 |   |  |
|---|---|---|---|---|---|---|--|
| 3 | 3 | 3 | 3 | 3 |   | 3 |  |
| 4 | 4 | 4 | 4 | 4 | 4 | 4 |  |

| 5 | 5 | 5 | 5 | 5 | 5 | 5 |
|---|---|---|---|---|---|---|
|   |   |   |   |   |   |   |

SPODEK

| _ |   |   |   |   |
|---|---|---|---|---|
|   | 5 | 5 | 5 | 5 |

VRCH

STRANY

| 4 | 4 | 4 | 4   | 4  | 4 | 4 |  |
|---|---|---|-----|----|---|---|--|
| 3 |   | 3 | 3 3 |    |   |   |  |
| 3 |   | 3 | 3 3 |    |   |   |  |
| 3 |   | 3 |     | 3_ | 3 |   |  |