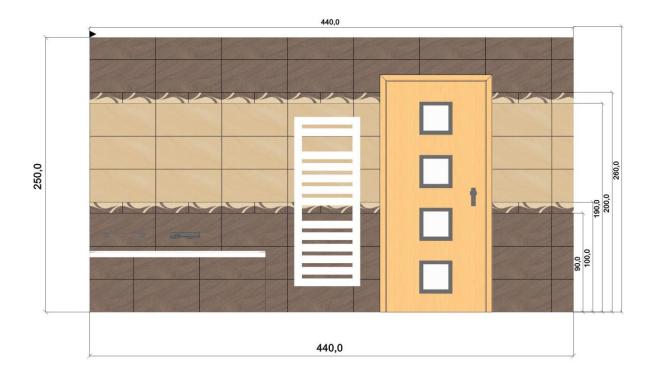

<sup>Zpracoval</sup> Ing. Marek Pěnička Projekt

OBJEKT 3

3

3

3

(SPÁRY 0,2 cm)

Zpracoval Ing. Marek Pěnička Zákazník Projekt Vzorová Koupelna

Datum

05.10.2016

STRANY

OBJEKT 2

STRANY

| 3 |   | 3 |   | 3 | 3 |   |  |
|---|---|---|---|---|---|---|--|
| 3 | 3 | 3 | 3 | 3 |   | 3 |  |
| 4 | 4 | 4 | 4 | 4 | 4 | 4 |  |

| 5 | 5 | 5 | 5 | 5 | 5 | 5 |
|---|---|---|---|---|---|---|
|   |   |   |   |   |   |   |

SPODEK

| _ |   |   |   |   |
|---|---|---|---|---|
|   | 5 | 5 | 5 | 5 |

VRCH

STRANY

| 4 | 4 | 4 | 4   | 4  | 4 | 4 |  |
|---|---|---|-----|----|---|---|--|
| 3 |   | 3 | 3 3 |    |   |   |  |
| 3 |   | 3 | 3 3 |    |   |   |  |
| 3 |   | 3 |     | 3_ | 3 |   |  |