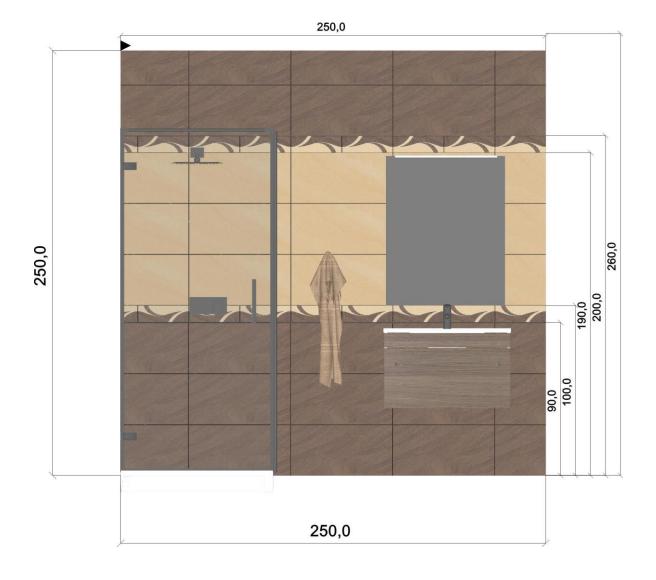

<sup>Zákazník</sup> Vzorová Koupelna

STRANY

Zpracoval Ing. Marek Pěnička

Projekt

-

SPODEK

STRANY

(SPÁRY 0,2 cm)

Datum

05.10.2016

VRCH

STRANY

kompletní výčet materiálů

| Obrázek | Výrobce             | Katalogové<br>číslo | Kolekce | Název materiálu                    | Formát    | M.J. | Množství | Počet ks<br>(celkem) | Počet<br>balení | Jednotková<br>cena | Cena Celkem |
|---------|---------------------|---------------------|---------|------------------------------------|-----------|------|----------|----------------------|-----------------|--------------------|-------------|
|         | Ceramika<br>Paradyz | 119203              | ARKESIA | Arkesia Mocca Poler 44,8x44,8 -    | 44,8x44,8 | MQ   | 11,24    | 49,00                | 7               | 759,15             | 8532,41     |
|         | Ceramika<br>Paradyz | 114473              | ARKESIA | Arkesia Brown Poler 44,8x44,8 -    | 44,8x44,8 | MQ   | 3,21     | 13,00                | 2               | 759,15             | 2437,83     |
|         | Ceramika<br>Paradyz | 119204              | ARKESIA | Arkesia Mocca Poler 59,8x29,8 -    | 59,8x29,8 | MQ   | 24,24    | 129,00               | 17              | 798,84             | 19360,48    |
| 4       | Ceramika<br>Paradyz | 119215              | ARKESIA | Arkesia Mocca Listela A 29,8x9.8 - | 29,8x9,8  | PZ   | 110,00   | 91,00                | 5               | 315,00             | 34650,00    |
|         | Ceramika<br>Paradyz | 114978              | ARKESIA | Arkesia Brown Poler 59,8x29,8 -    | 59,8x29,8 | MQ   | 14,26    | 78,00                | 10              | 798,84             | 11388,52    |

05.10.2016

STRANY

OBJEKT 2

STRANY

| 3 |   | 3 |   | 3 | 3 |   |  |
|---|---|---|---|---|---|---|--|
| 3 | 3 | 3 | 3 | 3 |   | 3 |  |
| 4 | 4 | 4 | 4 | 4 | 4 | 4 |  |

| 5 | 5 | 5 | 5 | 5 | 5 | 5 |
|---|---|---|---|---|---|---|
|   |   |   |   |   |   |   |

SPODEK

| _ |   |   |   |   |
|---|---|---|---|---|
|   | 5 | 5 | 5 | 5 |

VRCH

STRANY

| 4 | 4 | 4 | 4   | 4  | 4 | 4 |  |
|---|---|---|-----|----|---|---|--|
| 3 |   | 3 | 3 3 |    |   |   |  |
| 3 |   | 3 | 3 3 |    |   |   |  |
| 3 |   | 3 |     | 3_ | 3 |   |  |