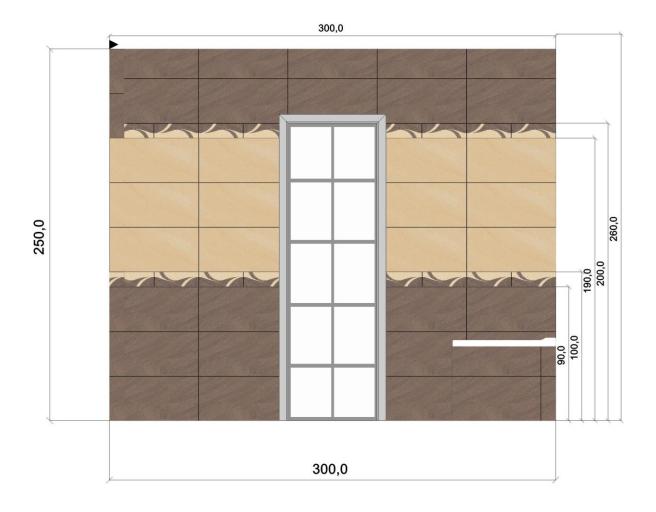

Zpracoval Ing. Marek Pěnička

Projekt

Místnost-1

| 1 | 1 | 1 | ////////////////////////////////////// | 1 |   | 1 | 1 | 1 | 1 |       |
|---|---|---|----------------------------------------|---|---|---|---|---|---|-------|
| 1 | 1 | 2 | 1                                      | 2 | 1 | 2 | 1 | 2 | 1 |       |
| 1 | 1 | 1 | 1                                      | 1 | 1 | 1 | 1 | 1 | 1 |       |
| 2 | 1 | 2 | 1                                      | 2 | 1 | 2 | 1 | 2 | 1 | -<br> |
| 1 | 1 | 1 | 1                                      | 1 | 1 | 1 | 1 | 1 | 1 |       |
| 2 | 1 | 2 | 1                                      | 2 | 1 | 2 |   |   |   |       |
| 1 | 1 | 1 | 1                                      | 1 | 1 | 1 |   |   |   |       |
|   |   | 1 | 1                                      |   |   |   |   |   |   |       |