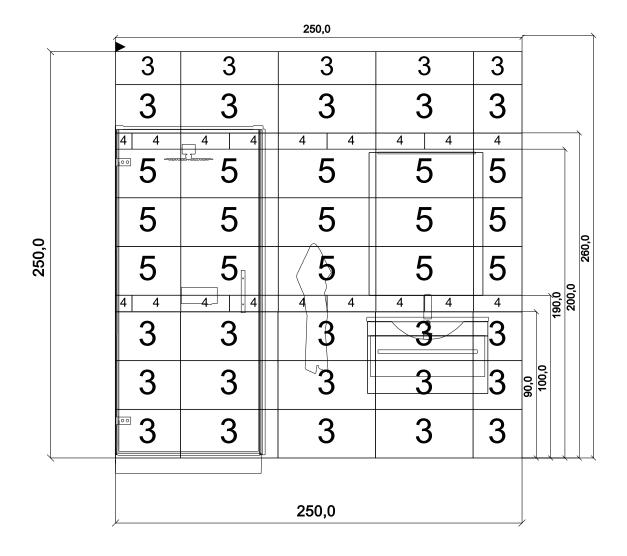

05.10.2016

STRANY

OBJEKT 2

STRANY

| 3 |   | 3 |   | 3 | 3 |   |  |
|---|---|---|---|---|---|---|--|
| 3 | 3 | 3 | 3 | 3 |   | 3 |  |
| 4 | 4 | 4 | 4 | 4 | 4 | 4 |  |

| 5 | 5 | 5 | 5 | 5 | 5 | 5 |
|---|---|---|---|---|---|---|
|   |   |   |   |   |   |   |

SPODEK

| _ |   |   |   |   |
|---|---|---|---|---|
|   | 5 | 5 | 5 | 5 |

VRCH

STRANY

| 4 | 4 | 4 | 4   | 4  | 4 | 4 |  |
|---|---|---|-----|----|---|---|--|
| 3 |   | 3 | 3 3 |    |   |   |  |
| 3 |   | 3 | 3 3 |    |   |   |  |
| 3 |   | 3 |     | 3_ | 3 |   |  |