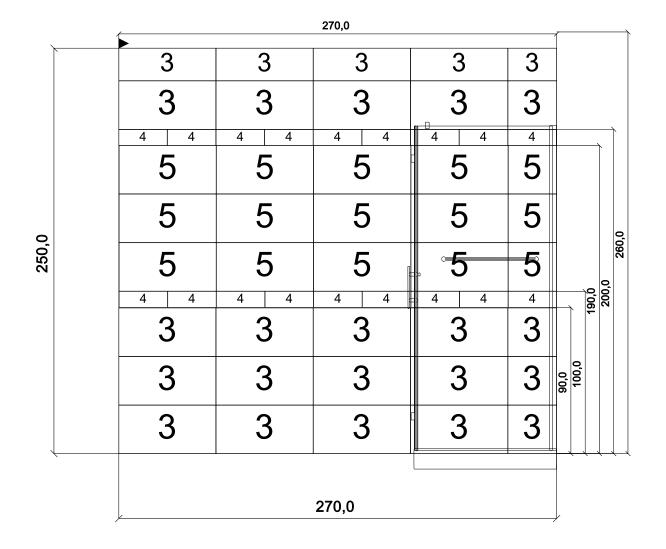

<sup>Zpracoval</sup> Ing. Marek Pěnička Projekt

OBJEKT 3

3

3

3

(SPÁRY 0,2 cm)

Zpracoval Ing. Marek Pěnička Zákazník Projekt Vzorová Koupelna

Datum

05.10.2016

STRANY

OBJEKT 2

STRANY

| 3 |   | 3 |   | 3 | 3 |   |  |
|---|---|---|---|---|---|---|--|
| 3 | 3 | 3 | 3 | 3 |   | 3 |  |
| 4 | 4 | 4 | 4 | 4 | 4 | 4 |  |

| 5 | 5 | 5 | 5 | 5 | 5 | 5 |
|---|---|---|---|---|---|---|
|   |   |   |   |   |   |   |

SPODEK

| _ |   |   |   |   |
|---|---|---|---|---|
|   | 5 | 5 | 5 | 5 |

VRCH

STRANY

| 4 | 4 | 4 | 4   | 4  | 4 | 4 |  |
|---|---|---|-----|----|---|---|--|
| 3 |   | 3 | 3 3 |    |   |   |  |
| 3 |   | 3 | 3 3 |    |   |   |  |
| 3 |   | 3 |     | 3_ | 3 |   |  |