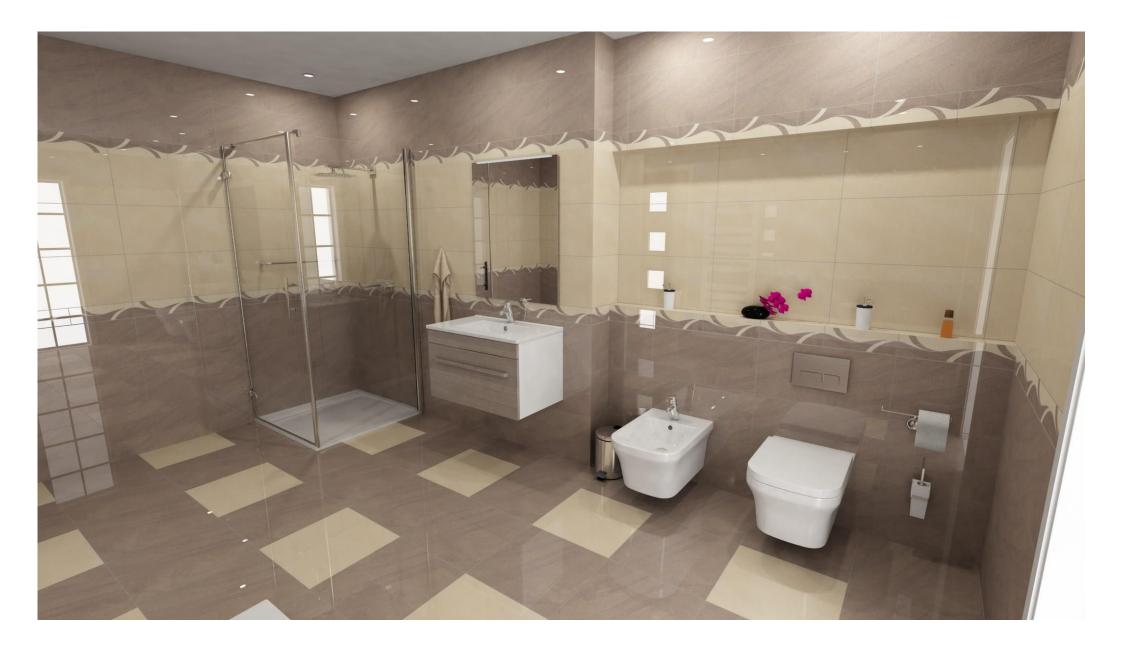

Zpracoval Ing. Marek Pěnička

Projekt

Místnost-1

| 1 | 1 | 1 | ////////////////////////////////////// | 1 |   | 1 | 1 | 1 | 1 |       |
|---|---|---|----------------------------------------|---|---|---|---|---|---|-------|
| 1 | 1 | 2 | 1                                      | 2 | 1 | 2 | 1 | 2 | 1 |       |
| 1 | 1 | 1 | 1                                      | 1 | 1 | 1 | 1 | 1 | 1 |       |
| 2 | 1 | 2 | 1                                      | 2 | 1 | 2 | 1 | 2 | 1 | -<br> |
| 1 | 1 | 1 | 1                                      | 1 | 1 | 1 | 1 | 1 | 1 |       |
| 2 | 1 | 2 | 1                                      | 2 | 1 | 2 |   |   |   |       |
| 1 | 1 | 1 | 1                                      | 1 | 1 | 1 |   |   |   |       |
|   |   | 1 | 1                                      |   |   |   |   |   |   |       |