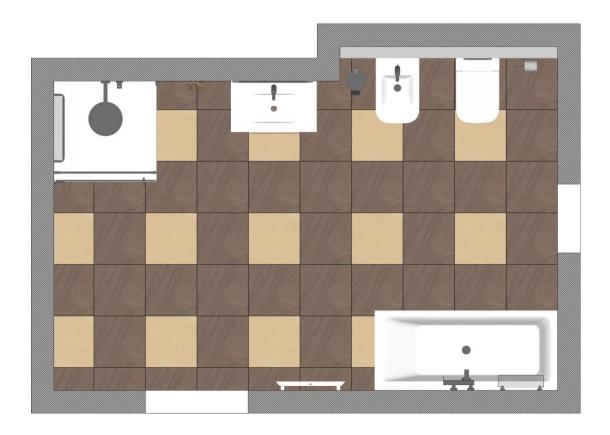

Zpracoval Ing. Marek Pěnička

Projekt

Místnost-1

| 1 | 1 | 1 | ////////////////////////////////////// | 1 |   | 1 | 1 | 1 | 1 |       |
|---|---|---|----------------------------------------|---|---|---|---|---|---|-------|
| 1 | 1 | 2 | 1                                      | 2 | 1 | 2 | 1 | 2 | 1 |       |
| 1 | 1 | 1 | 1                                      | 1 | 1 | 1 | 1 | 1 | 1 |       |
| 2 | 1 | 2 | 1                                      | 2 | 1 | 2 | 1 | 2 | 1 | -<br> |
| 1 | 1 | 1 | 1                                      | 1 | 1 | 1 | 1 | 1 | 1 |       |
| 2 | 1 | 2 | 1                                      | 2 | 1 | 2 |   |   |   |       |
| 1 | 1 | 1 | 1                                      | 1 | 1 | 1 |   |   |   |       |
|   |   | 1 | 1                                      |   |   |   |   |   |   |       |