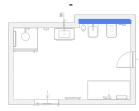

05.10.2016

STRANY

OBJEKT 2

STRANY

| 3 |   | 3 |   | 3 | 3 |   |  |
|---|---|---|---|---|---|---|--|
| 3 | 3 | 3 | 3 | 3 |   | 3 |  |
| 4 | 4 | 4 | 4 | 4 | 4 | 4 |  |

| 5 | 5 | 5 | 5 | 5 | 5 | 5 |
|---|---|---|---|---|---|---|
|   |   |   |   |   |   |   |