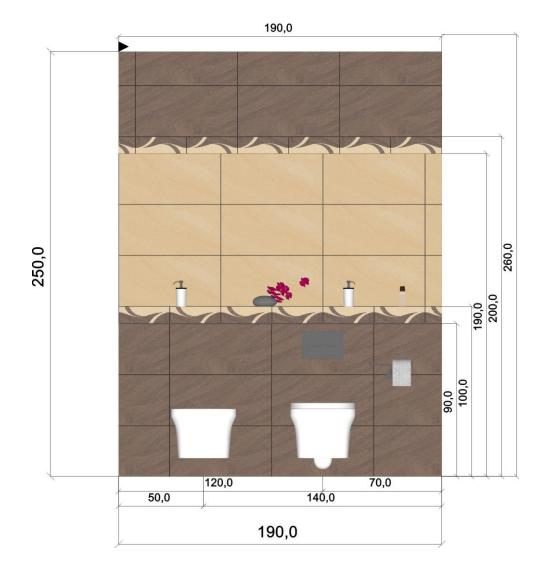

<sup>Zpracoval</sup> Ing. Marek Pěnička Projekt

OBJEKT 3

3

3

3

(SPÁRY 0,2 cm)

Zpracoval Ing. Marek Pěnička Zákazník Projekt Vzorová Koupelna

Datum

05.10.2016

STRANY

OBJEKT 2

STRANY

| 3 |   | 3 |   | 3 | 3 |   |  |
|---|---|---|---|---|---|---|--|
| 3 | 3 | 3 | 3 | 3 |   | 3 |  |
| 4 | 4 | 4 | 4 | 4 | 4 | 4 |  |

| 5 | 5 | 5 | 5 | 5 | 5 | 5 |
|---|---|---|---|---|---|---|
|   |   |   |   |   |   |   |

SPODEK

| _ |   |   |   |   |
|---|---|---|---|---|
|   | 5 | 5 | 5 | 5 |

VRCH

STRANY

| 4 | 4 | 4 | 4   | 4  | 4 | 4 |  |
|---|---|---|-----|----|---|---|--|
| 3 |   | 3 | 3 3 |    |   |   |  |
| 3 |   | 3 | 3 3 |    |   |   |  |
| 3 |   | 3 |     | 3_ | 3 |   |  |

| 1 | 119203 | Arkesia Mocca Poler 44,8x44,8   44,8x44,8   CERAMIKA PARADYZ   |
|---|--------|----------------------------------------------------------------|
| 2 | 114473 | Arkesia Brown Poler 44,8x44,8   44,8x44,8   CERAMIKA PARADYZ   |
| 3 | 119204 | Arkesia Mocca Poler 59,8x29,8   59,8x29,8   CERAMIKA PARADYZ   |
| 4 | 119215 | Arkesia Mocca Listela A 29,8x9.8   29,8x9,8   CERAMIKA PARADYZ |
| 5 | 114978 | Arkesia Brown Poler 59,8×29,8   59,8×29,8   CERAMIKA PARADYZ   |