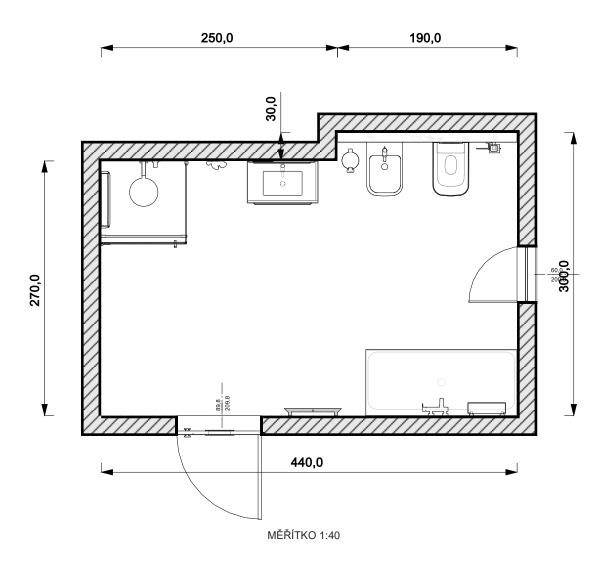

Zpracoval Ing. Marek Pěnička

Projekt

Místnost-1

| 1 | 1 | 1 | ////////////////////////////////////// | 1 |   | 1 | 1 | 1 | 1 |       |
|---|---|---|----------------------------------------|---|---|---|---|---|---|-------|
| 1 | 1 | 2 | 1                                      | 2 | 1 | 2 | 1 | 2 | 1 |       |
| 1 | 1 | 1 | 1                                      | 1 | 1 | 1 | 1 | 1 | 1 |       |
| 2 | 1 | 2 | 1                                      | 2 | 1 | 2 | 1 | 2 | 1 | -<br> |
| 1 | 1 | 1 | 1                                      | 1 | 1 | 1 | 1 | 1 | 1 |       |
| 2 | 1 | 2 | 1                                      | 2 | 1 | 2 |   |   |   |       |
| 1 | 1 | 1 | 1                                      | 1 | 1 | 1 |   |   |   |       |
|   |   | 1 | 1                                      |   |   |   |   |   |   |       |